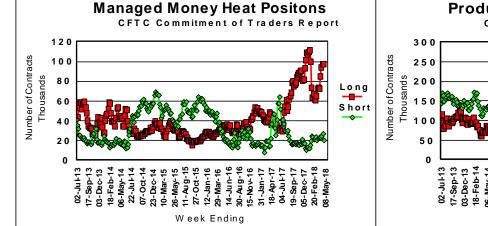

## Commitment of Traders Report for the Week Ending May 8, 2018

Producer/Merchant Heat Positons

CFTC Commitment of Traders Report

This market update is provided for information purposes only and is not intended as advice on any transaction nor is it a solicitation to buy or sell commodities. Sprague makes no representations or warranties with respect to the contents of such news, including, without limitation, its accuracy and completeness, and Sprague shall not be responsible for the consequence or reliance upon any opinions, statements, projections and analyses presented herein or for any omission or error in fact.