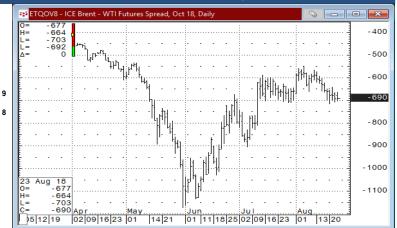

## Market Commentary

Recap: Oil prices fell from a 2-week high, as escalating trade tensions between China and the U.S. pressured commodities across the board. The commencement of the tariffs is expected to hamper demand for oil, which overturned the bullish reaction to this week's U.S. inventory report. At the onset of Thursday's trading, prices mildly extended Wednesday's gains, but the aforementioned kept a lid on prices. October WTI rose as much as 0.38%, reaching a high of \$68.12 before paring gains to settle at \$67.83 a barrel, down 3 cents, or 0.05%. Brent for October delivery slipped 5 cents, or 0.1%, to settle at \$74.73 a barrel.