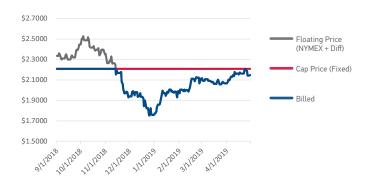

October to April PhysicalCap® Program Coverage Example

PhysicalCap<sup>®</sup> program example is based on a maximum base (market) price of \$2.1090 plus 10-cent differential. The PhysicalCap<sup>®</sup> program provides a lower price if the base price plus differential is less than the \$2.2090 maximum cap price.