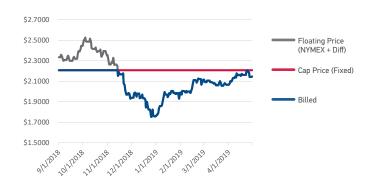

### October to April PriceFlex® Program Coverage Example

Example is based on a \$2.2090 Fixed Price, including the maximum base price plus a 10-cent differential. PriceFlex® program provides a lower price if the base (market) price plus differential is less than the \$2.2090 Fixed Price.