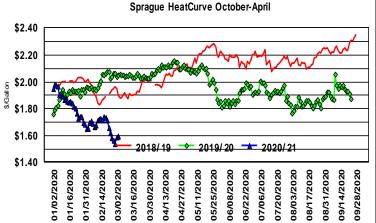

# All NYMEX | Prior Settlements

| Apr-20 1.5330 0.0043 0.0327   May-20 1.5258 0.0035 0.0362   Jun-20 1.5251 0.0038 0.0376   Jul-20 1.5304 0.0047 0.0372   Aug-20 1.5405 0.0045 0.0356   Sep-20 1.5531 0.0041 0.0337   Oct-20 1.5655 0.0042 0.0318   Nov-20 1.5763 0.0045 0.0306   Dec-20 1.5763 0.0047 0.0301   Jan-21 1.5936 0.0054 0.0295   Feb-21 1.5988 0.0057 0.0287   Mar-21 1.6006 0.0059 0.0263   Apr-21 1.6975 0.0061 0.0245   May-21 1.6035 0.0061 0.0246   Jul-21 1.6120 0.0061 0.0236   Aug-21 1.6210 0.0062 0.0221   Sprague Heat Weighted Strip October - April 20/2021 \$1.5905 \$1.600 \$0.4100   Sprague Heat Weighted Strip October - April 20/2021 \$1.5905 \$0.0400   St1.8000                                                                                         |                                                             |            |           |              |           |  |
|----------------------------------------------------------------------------------------------------------------------------------------------------------------------------------------------------------------------------------------------------------------------------------------------------------------------------------------------------------------------------------------------------------------------------------------------------------------------------------------------------------------------------------------------------------------------------------------------------------------------------------------------------------------------------------------------------------------------------------------------------------|-------------------------------------------------------------|------------|-----------|--------------|-----------|--|
| Apr-20 1.5330 0.0043 0.0327   May-20 1.5258 0.0035 0.0362   Jun-20 1.5251 0.0038 0.0376   Jul-20 1.5304 0.0047 0.0372   Aug-20 1.5405 0.0045 0.0356   Sep-20 1.5531 0.0041 0.0337   Oct-20 1.5655 0.0042 0.0318   Nov-20 1.5763 0.0045 0.0306   Dec-20 1.5763 0.0047 0.0301   Jan-21 1.5936 0.0054 0.0295   Feb-21 1.5988 0.0057 0.0287   Mar-21 1.6006 0.0059 0.0263   Apr-21 1.6975 0.0061 0.0245   May-21 1.6035 0.0061 0.0246   Jul-21 1.6120 0.0061 0.0236   Aug-21 1.6210 0.0062 0.0221   Sprague Heat Weighted Strip October - April 20/2021 \$1.5905 \$1.600 \$0.4100   Sprague Heat Weighted Strip October - April 20/2021 \$1.5905 \$0.0400   St1.8000                                                                                         |                                                             |            | ULSD (HO) | Prior Settle | Change In |  |
| May-20 1.5258 0.0035 0.0362   Jun-20 1.5251 0.0038 0.0376   Jul-20 1.5304 0.0047 0.0372   Aug-20 1.5405 0.0045 0.0356   Sep-20 1.5531 0.0041 0.0337   Oct-20 1.5655 0.0042 0.0318   Nov-20 1.5763 0.0045 0.0306   Dec-20 1.5763 0.0045 0.0301   Jan-21 1.5936 0.0054 0.0295   Feb-21 1.5988 0.0057 0.0287   Mar-21 1.6006 0.0059 0.0263   Apr-21 1.5975 0.0061 0.0245   May-21 1.6035 0.0062 0.0242   Jun-21 1.6035 0.0061 0.0236   Aug-21 1.6210 0.0062 0.0221   Sprague Heat Weighted Strip October - April 20/2021 \$1.5905 \$0.4100   Sprague Heat Weighted Strip October - April 20/2021 \$1.5905 \$0.4100   Other Front Month NYMEX Close Change   Crude - WTI May Brent-<br>WTI                                                                   | Month                                                       |            | Close     | Change       | One Week  |  |
| Jun-20 1.5251 0.0038 0.0376   Jul-20 1.5304 0.0047 0.0372   Aug-20 1.5405 0.0045 0.0356   Sep-20 1.5531 0.0041 0.0337   Oct-20 1.5655 0.0042 0.0318   Nov-20 1.5763 0.0045 0.0306   Dec-20 1.5763 0.0047 0.0301   Jan-21 1.5936 0.0054 0.0295   Feb-21 1.5936 0.0057 0.0287   Mar-21 1.6006 0.0059 0.0263   Apr-21 1.5975 0.0061 0.0245   May-21 1.6035 0.0061 0.0246   Jul-21 1.6120 0.0061 0.0236   Aug-21 1.6210 0.0062 0.0221   Sprague Heat Weighted Strip October - April 20/2021 \$1.5905 \$1.5905   Other Front Month NYMEX Close Change   Crude - WTI May Brent-<br>WTI Spread<br>\$4.53 \$47.3300 \$0.4100   \$1.8000 \$0.0440 \$1.8000 \$0.0440   \$1.8000 \$0.004                                                                            | Apr-20                                                      |            | 1.5330    | 0.0043       | 0.0327    |  |
| Jul-20 1.5304 0.0047 0.0372   Aug-20 1.5405 0.0045 0.0356   Sep-20 1.5531 0.0041 0.0337   Oct-20 1.5555 0.0042 0.0318   Nov-20 1.5763 0.0045 0.0306   Dec-20 1.5763 0.0045 0.0301   Jan-21 1.5936 0.0054 0.0295   Feb-21 1.5988 0.0057 0.0287   Mar-21 1.6006 0.0059 0.0263   Apr-21 1.5975 0.0061 0.0245   May-21 1.6035 0.0061 0.0246   Jul-21 1.6210 0.0062 0.0221   Sprague Heat Weighted Strip October - April 20/2021 \$1.5905 \$1.6210 0.0062 0.0221   Sprague Heat Weighted Strip October - April 20/2021 \$1.5905 \$47.3300 \$0.4100 \$0.4400   \$4.53 \$47.3300 \$0.0400 \$1.8000 \$0.0440 \$1.8000 \$0.0440   \$4.53 \$1.8000 \$0.0440 \$1.5313 -\$0.0083                                                                                     | May-20                                                      |            | 1.5258    | 0.0035       | 0.0362    |  |
| Aug-20 1.5405 0.0045 0.0356   Sep-20 1.5531 0.0041 0.0337   Oct-20 1.5655 0.0042 0.0318   Nov-20 1.5763 0.0045 0.0306   Dec-20 1.57848 0.0047 0.0301   Jan-21 1.5936 0.0054 0.0295   Feb-21 1.5988 0.0057 0.0287   Mar-21 1.6006 0.0059 0.0263   Apr-21 1.5975 0.0061 0.0245   May-21 1.6035 0.0061 0.0246   Jul-21 1.6120 0.0061 0.0236   Aug-21 1.6210 0.0062 0.0221   Sprague Heat Weighted Strip October - April 20/2021 \$1.5905 \$0.0400   Sprague Heat Weighted Strip October - April 20/2021 \$0.04100 \$0.0400   \$47.3300 \$0.4100 \$0.0400 \$1.8000 \$0.0400   \$4.53 \$1.8000 \$0.0400 \$1.8000 \$0.0440   \$4.53 \$1.5313 -\$0.0083 \$0.0440                                                                                                | Jun-20                                                      |            | 1.5251    | 0.0038       | 0.0376    |  |
| Sep-20   1.5531   0.0041   0.0337     Oct-20   1.5655   0.0042   0.0318     Nov-20   1.5763   0.0045   0.0306     Dec-20   1.5763   0.0045   0.0301     Jan-21   1.5936   0.0054   0.0295     Feb-21   1.5988   0.0057   0.0287     Mar-21   1.6006   0.0059   0.0263     Apr-21   1.5975   0.0061   0.0245     May-21   1.6035   0.0061   0.0246     Jun-21   1.6120   0.0061   0.0236     Aug-21   1.6210   0.0062   0.0221     Sprague Heat Weighted Strip October - April 20/2021   \$1.5905   \$0.0062   0.0221     Sprague Heat Weighted Strip October - April 20/2021   \$1.5905   \$0.0400   \$51.8600   \$0.0400     \$47.3300   \$0.0400   \$1.8000   \$0.0400   \$1.8000   \$0.0400     \$1.8000   \$1.8000   \$0.0400   \$1.5313   -\$0.0083 | Jul-20                                                      |            | 1.5304    | 0.0047       | 0.0372    |  |
| Oct-20   1.5655   0.0042   0.0318     Nov-20   1.5763   0.0045   0.0306     Dec-20   1.5763   0.0045   0.0301     Jan-21   1.5936   0.0054   0.0295     Feb-21   1.5988   0.0057   0.0287     Mar-21   1.6006   0.0059   0.0263     Apr-21   1.5975   0.0061   0.0245     May-21   1.6035   0.0061   0.0246     Jun-21   1.6120   0.0061   0.0236     Aug-21   1.6210   0.0062   0.0221     Sprague Heat Weighted Strip October - April 20/2021   \$1.5905   0.0140     Other Front Month NYMEX   Close   Change     Crude - WTI   May Brent-<br>WTI Spread<br>\$47.3300   \$0.4100     \$1.8000   \$0.0400     \$1.8000   \$0.0440     \$1.5313   -\$0.0083                                                                                             | Aug-20                                                      |            | 1.5405    | 0.0045       | 0.0356    |  |
| Nov-20   1.5763   0.0045   0.0306     Dec-20   1.5848   0.0047   0.0301     Jan-21   1.5936   0.0054   0.0295     Feb-21   1.5988   0.0057   0.0287     Mar-21   1.6006   0.0059   0.0263     Apr-21   1.5975   0.0061   0.0245     May-21   1.6035   0.0061   0.0246     Jun-21   1.6120   0.0061   0.0236     Aug-21   1.6210   0.0062   0.0221     Sprague Heat Weighted Strip October - April 20/2021   \$1.5905   Other Front Month NYMEX   Close   Change     Crude - WTI<br>Natural Gas   May Brent-<br>WTI Spread   \$47.3300   \$0.4100   \$0.0400     \$1.8000   \$0.0400   \$1.8000   \$0.0440   \$1.8000   \$0.0440                                                                                                                          | Sep-20                                                      |            | 1.5531    | 0.0041       | 0.0337    |  |
| Dec-20 1.5848 0.0047 0.0301   Jan-21 1.5936 0.0054 0.0295   Feb-21 1.5988 0.0057 0.0287   Mar-21 1.6006 0.0059 0.0263   Apr-21 1.5975 0.0061 0.0245   May-21 1.5998 0.0062 0.0242   Jun-21 1.6035 0.0061 0.0236   Aug-21 1.6210 0.0062 0.0221   Sprague Heat Weighted Strip October - April 20/2021 \$1.5905 \$47.3300 \$0.4100   Crude - WTI May Brent-<br>WTI Spread \$47.3300 \$0.4400   \$1.8000 \$0.0440 \$1.8000 \$0.0440   \$1.5313 -\$0.0083 \$0.0440                                                                                                                                                                                                                                                                                            | Oct-20                                                      |            | 1.5655    | 0.0042       | 0.0318    |  |
| Jan-21 1.5936 0.0054 0.0295   Feb-21 1.5988 0.0057 0.0287   Mar-21 1.6006 0.0059 0.0263   Apr-21 1.5975 0.0061 0.0245   May-21 1.5998 0.0062 0.0242   Jun-21 1.6035 0.0061 0.0246   Jul-21 1.6120 0.0061 0.0236   Aug-21 1.6210 0.0062 0.0221   Sprague Heat Weighted Strip October - April 20/2021 \$1.5905 \$1.5905   Other Front Month NYMEX Close Change   Crude - WTI May Brent-WTI Spread \$47.3300 \$0.4100   \$1.8000 \$0.0440 \$1.8000 \$0.0440   \$1.5313 -\$0.0083 \$0.0440                                                                                                                                                                                                                                                                   | Nov-20                                                      |            | 1.5763    | 0.0045       | 0.0306    |  |
| Feb-21 1.5988 0.0057 0.0287   Mar-21 1.6006 0.0059 0.0263   Apr-21 1.5975 0.0061 0.0245   May-21 1.5998 0.0062 0.0242   Jun-21 1.6035 0.0061 0.0246   Jul-21 1.6120 0.0061 0.0236   Aug-21 1.6210 0.0062 0.0221   Sprague Heat Weighted Strip October - April 20/2021 \$1.5905   Other Front Month NYMEX Close Change   Crude - WTI May Brent-<br>WTI Spread<br>\$4.53 \$47.3300 \$0.4100   \$1.8000 \$0.04400 \$1.8000 \$0.04400   \$1.5313 -\$0.0083 \$0.04400                                                                                                                                                                                                                                                                                         | Dec-20                                                      |            | 1.5848    | 0.0047       | 0.0301    |  |
| Mar-21 1.6006 0.0059 0.0263   Apr-21 1.5975 0.0061 0.0245   May-21 1.5998 0.0062 0.0242   Jun-21 1.6035 0.0061 0.0236   Aug-21 1.6210 0.0062 0.0221   Sprague Heat Weighted Strip October - April 20/2021 \$1.5905   Other Front Month NYMEX Close Change   Crude - WTI<br>Natural Gas May Brent-<br>\$4.53 \$47.3300<br>\$1.8000 \$0.0400<br>\$1.8000   \$1.8000 \$0.0440<br>\$1.5313 -\$0.0083                                                                                                                                                                                                                                                                                                                                                         | Jan-21                                                      |            | 1.5936    | 0.0054       | 0.0295    |  |
| Apr-21 1.5975 0.0061 0.0245   May-21 1.5998 0.0062 0.0242   Jun-21 1.6035 0.0061 0.0246   Jul-21 1.6120 0.0061 0.0236   Aug-21 1.6210 0.0062 0.0221   Sprague Heat Weighted Strip October - April 20/2021 \$1.5905   Other Front Month NYMEX Close Change   Crude - WTI May Brent-<br>WTI Spread<br>\$4.53 \$47.3300 \$0.4100   St1.8600 \$0.0440 \$1.8000 \$0.0440   \$1.5313 -\$0.0083 \$0.0440                                                                                                                                                                                                                                                                                                                                                        | Feb-21                                                      |            | 1.5988    | 0.0057       | 0.0287    |  |
| May-21 1.5998 0.0062 0.0242   Jun-21 1.6035 0.0061 0.0246   Jul-21 1.6120 0.0061 0.0236   Aug-21 1.6210 0.0062 0.0221   Sprague Heat Weighted Strip October -April 20/2021 \$1.5905   Other Front Month NYMEX Close Change   Crude - WTI May Brent- \$47.3300 \$0.4100   Natural Gas \$4.53 \$1.8000 \$0.0440   \$1.5313 -\$0.0083 \$0.0440                                                                                                                                                                                                                                                                                                                                                                                                              | Mar-21                                                      |            | 1.6006    | 0.0059       | 0.0263    |  |
| Jun-21 1.6035 0.0061 0.0246   Jul-21 1.6120 0.0061 0.0236   Aug-21 1.6210 0.0062 0.0221   Sprague Heat Weighted Strip October - April 20/2021 \$1.5905   Other Front Month NYMEX Close Change   Crude - WTI May Brent-WTI Spread \$47.3300 \$0.4100   Natural Gas \$4.53 \$1.8000 \$0.0440   \$1.5313 -\$0.0083 \$0.0440                                                                                                                                                                                                                                                                                                                                                                                                                                 | Apr-21                                                      |            | 1.5975    | 0.0061       | 0.0245    |  |
| Jul-21   1.6120   0.0061   0.0236     Aug-21   1.6210   0.0062   0.0221     Sprague Heat Weighted Strip October - April 20/2021   \$1.5905     Other Front Month NYMEX   Close   Change     Crude - WTI<br>Crude - Brent<br>Natural Gas<br>Gasoline   May Brent-<br>\$4.53   \$47.3300   \$0.4100     \$1.8000   \$0.0400   \$1.8000   \$0.0440   \$1.8000   \$0.0440                                                                                                                                                                                                                                                                                                                                                                                    | May-21                                                      |            | 1.5998    | 0.0062       | 0.0242    |  |
| Aug-21   1.6210   0.0062   0.0221     Sprague Heat Weighted Strip October - April 20/2021   \$1.5905     Other Front Month NYMEX   Close   Change     Crude - WTI<br>Crude - Brent<br>Natural Gas<br>Gasoline   May Brent-<br>WTI Spread<br>\$4.53   \$47.3300<br>\$51.8600<br>\$1.8000<br>\$1.8000   \$0.0400<br>\$0.0440<br>\$1.8000                                                                                                                                                                                                                                                                                                                                                                                                                   | Jun-21                                                      |            | 1.6035    | 0.0061       | 0.0246    |  |
| Sprague Heat Weighted Strip October - April 20/2021\$1.5905Other Front Month NYMEXCloseChangeCrude - WTIMay Brent-<br>WTI Spread\$47.3300\$0.4100Natural Gas\$4.53\$1.8000\$0.0440\$1.5313-\$0.0083                                                                                                                                                                                                                                                                                                                                                                                                                                                                                                                                                      | Jul-21                                                      |            | 1.6120    | 0.0061       | 0.0236    |  |
| Other Front Month NYMEX   Close   Change     Crude - WTI   May Brent-<br>WTI Spread   \$47.3300   \$0.4100     Natural Gas   \$4.53   \$51.8600   \$0.0400     \$1.8000   \$0.0440   \$1.8000   \$0.0440     \$1.5313   -\$0.0083   \$0.0483                                                                                                                                                                                                                                                                                                                                                                                                                                                                                                             | Aug-21                                                      |            | 1.6210    | 0.0062       | 0.0221    |  |
| Crude - WTI   May Brent-<br>WTI Spread   \$47.3300   \$0.4100     Natural Gas   \$4.53   \$51.8600   \$0.0400     Gasoline   \$1.5313   -\$0.0083                                                                                                                                                                                                                                                                                                                                                                                                                                                                                                                                                                                                        | Sprague Heat Weighted Strip October -April 20/2021 \$1.5905 |            |           |              |           |  |
| Crude - Brent<br>Natural Gas   WTI Spread<br>\$4.53   \$51.8600   \$0.0400     Gasoline   \$1.8000   \$0.0440                                                                                                                                                                                                                                                                                                                                                                                                                                                                                                                                                                                                                                            | Other Front Month NYMEX                                     |            | Close     |              | Change    |  |
| Natural Gas   \$4.53   \$1.8000   \$0.0440     Gasoline   \$1.5313   -\$0.0083                                                                                                                                                                                                                                                                                                                                                                                                                                                                                                                                                                                                                                                                           | Crude - WTI                                                 | May Brent- | \$47.3300 | )            | \$0.4100  |  |
| Gasoline \$1.5313 -\$0.0083                                                                                                                                                                                                                                                                                                                                                                                                                                                                                                                                                                                                                                                                                                                              | Crude - Brent                                               | WTI Spread | \$51.8600 | )            | \$0.0400  |  |
|                                                                                                                                                                                                                                                                                                                                                                                                                                                                                                                                                                                                                                                                                                                                                          | Natural Gas                                                 | \$4.53     | • • • • • |              |           |  |
|                                                                                                                                                                                                                                                                                                                                                                                                                                                                                                                                                                                                                                                                                                                                                          | Gasoline                                                    |            | \$1.5313  | 3            | -\$0.0083 |  |
| API Report for the Week Ending February 28, 2019                                                                                                                                                                                                                                                                                                                                                                                                                                                                                                                                                                                                                                                                                                         |                                                             |            |           |              |           |  |

## Sprague HeatCurve October-April

This market update is provided for information purposes only and is not intended as advice on any transaction nor is it a solicitation to buy or sell commodities. Sprague makes no representations or warranties with respect to the contents of such news, including, without limitation, its accuracy and completeness, and Sprague shall not be responsible for the consequence or reliance upon any opinions, statements, projections and analyses presented herein or for any omission or error in fact.