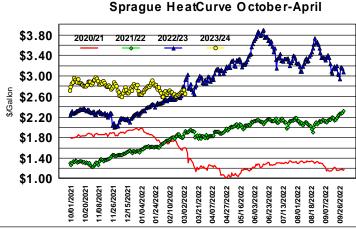

#### Sprague HeatCurve October-April

|                                                    | ULSD (HO)  | Prior Settle                                                                                                                                                                                                                                                                                                                                                                                                                                                                                                                                                                                                                                                                                                                                                                                                                                                                                                                                                                                                                                                                                                                                                                                                                                                                                                                                                                                                                                                                                                                                                                                                                                                                                                                                                                                                                                                                                                                                                                                                                                                                                                                                                                                                                                                                                    | Change In                                                                                                                                                                                                                                                                   |
|----------------------------------------------------|------------|-------------------------------------------------------------------------------------------------------------------------------------------------------------------------------------------------------------------------------------------------------------------------------------------------------------------------------------------------------------------------------------------------------------------------------------------------------------------------------------------------------------------------------------------------------------------------------------------------------------------------------------------------------------------------------------------------------------------------------------------------------------------------------------------------------------------------------------------------------------------------------------------------------------------------------------------------------------------------------------------------------------------------------------------------------------------------------------------------------------------------------------------------------------------------------------------------------------------------------------------------------------------------------------------------------------------------------------------------------------------------------------------------------------------------------------------------------------------------------------------------------------------------------------------------------------------------------------------------------------------------------------------------------------------------------------------------------------------------------------------------------------------------------------------------------------------------------------------------------------------------------------------------------------------------------------------------------------------------------------------------------------------------------------------------------------------------------------------------------------------------------------------------------------------------------------------------------------------------------------------------------------------------------------------------|-----------------------------------------------------------------------------------------------------------------------------------------------------------------------------------------------------------------------------------------------------------------------------|
|                                                    | Close      | Change                                                                                                                                                                                                                                                                                                                                                                                                                                                                                                                                                                                                                                                                                                                                                                                                                                                                                                                                                                                                                                                                                                                                                                                                                                                                                                                                                                                                                                                                                                                                                                                                                                                                                                                                                                                                                                                                                                                                                                                                                                                                                                                                                                                                                                                                                          | One Week                                                                                                                                                                                                                                                                    |
|                                                    | 2.7975     | -0.0891                                                                                                                                                                                                                                                                                                                                                                                                                                                                                                                                                                                                                                                                                                                                                                                                                                                                                                                                                                                                                                                                                                                                                                                                                                                                                                                                                                                                                                                                                                                                                                                                                                                                                                                                                                                                                                                                                                                                                                                                                                                                                                                                                                                                                                                                                         | -0.0081                                                                                                                                                                                                                                                                     |
|                                                    | 2.7518     | -0.0872                                                                                                                                                                                                                                                                                                                                                                                                                                                                                                                                                                                                                                                                                                                                                                                                                                                                                                                                                                                                                                                                                                                                                                                                                                                                                                                                                                                                                                                                                                                                                                                                                                                                                                                                                                                                                                                                                                                                                                                                                                                                                                                                                                                                                                                                                         | -0.0024                                                                                                                                                                                                                                                                     |
|                                                    | 2.7105     | -0.0831                                                                                                                                                                                                                                                                                                                                                                                                                                                                                                                                                                                                                                                                                                                                                                                                                                                                                                                                                                                                                                                                                                                                                                                                                                                                                                                                                                                                                                                                                                                                                                                                                                                                                                                                                                                                                                                                                                                                                                                                                                                                                                                                                                                                                                                                                         | -0.0021                                                                                                                                                                                                                                                                     |
|                                                    | 2.6924     | -0.0806                                                                                                                                                                                                                                                                                                                                                                                                                                                                                                                                                                                                                                                                                                                                                                                                                                                                                                                                                                                                                                                                                                                                                                                                                                                                                                                                                                                                                                                                                                                                                                                                                                                                                                                                                                                                                                                                                                                                                                                                                                                                                                                                                                                                                                                                                         | -0.0002                                                                                                                                                                                                                                                                     |
|                                                    | 2.6850     | -0.0786                                                                                                                                                                                                                                                                                                                                                                                                                                                                                                                                                                                                                                                                                                                                                                                                                                                                                                                                                                                                                                                                                                                                                                                                                                                                                                                                                                                                                                                                                                                                                                                                                                                                                                                                                                                                                                                                                                                                                                                                                                                                                                                                                                                                                                                                                         | 0.0028                                                                                                                                                                                                                                                                      |
|                                                    | 2.6836     | -0.0766                                                                                                                                                                                                                                                                                                                                                                                                                                                                                                                                                                                                                                                                                                                                                                                                                                                                                                                                                                                                                                                                                                                                                                                                                                                                                                                                                                                                                                                                                                                                                                                                                                                                                                                                                                                                                                                                                                                                                                                                                                                                                                                                                                                                                                                                                         | 0.0045                                                                                                                                                                                                                                                                      |
|                                                    | 2.6813     | -0.0750                                                                                                                                                                                                                                                                                                                                                                                                                                                                                                                                                                                                                                                                                                                                                                                                                                                                                                                                                                                                                                                                                                                                                                                                                                                                                                                                                                                                                                                                                                                                                                                                                                                                                                                                                                                                                                                                                                                                                                                                                                                                                                                                                                                                                                                                                         | 0.0063                                                                                                                                                                                                                                                                      |
|                                                    | 2.6757     | -0.0738                                                                                                                                                                                                                                                                                                                                                                                                                                                                                                                                                                                                                                                                                                                                                                                                                                                                                                                                                                                                                                                                                                                                                                                                                                                                                                                                                                                                                                                                                                                                                                                                                                                                                                                                                                                                                                                                                                                                                                                                                                                                                                                                                                                                                                                                                         | 0.0074                                                                                                                                                                                                                                                                      |
|                                                    | 2.6658     | -0.0730                                                                                                                                                                                                                                                                                                                                                                                                                                                                                                                                                                                                                                                                                                                                                                                                                                                                                                                                                                                                                                                                                                                                                                                                                                                                                                                                                                                                                                                                                                                                                                                                                                                                                                                                                                                                                                                                                                                                                                                                                                                                                                                                                                                                                                                                                         | 0.0077                                                                                                                                                                                                                                                                      |
|                                                    | 2.6581     | -0.0721                                                                                                                                                                                                                                                                                                                                                                                                                                                                                                                                                                                                                                                                                                                                                                                                                                                                                                                                                                                                                                                                                                                                                                                                                                                                                                                                                                                                                                                                                                                                                                                                                                                                                                                                                                                                                                                                                                                                                                                                                                                                                                                                                                                                                                                                                         | 0.0078                                                                                                                                                                                                                                                                      |
|                                                    | 2.6469     | -0.0715                                                                                                                                                                                                                                                                                                                                                                                                                                                                                                                                                                                                                                                                                                                                                                                                                                                                                                                                                                                                                                                                                                                                                                                                                                                                                                                                                                                                                                                                                                                                                                                                                                                                                                                                                                                                                                                                                                                                                                                                                                                                                                                                                                                                                                                                                         | 0.0074                                                                                                                                                                                                                                                                      |
|                                                    | 2.6292     | -0.0709                                                                                                                                                                                                                                                                                                                                                                                                                                                                                                                                                                                                                                                                                                                                                                                                                                                                                                                                                                                                                                                                                                                                                                                                                                                                                                                                                                                                                                                                                                                                                                                                                                                                                                                                                                                                                                                                                                                                                                                                                                                                                                                                                                                                                                                                                         | 0.0075                                                                                                                                                                                                                                                                      |
|                                                    | 2.6052     | -0.0699                                                                                                                                                                                                                                                                                                                                                                                                                                                                                                                                                                                                                                                                                                                                                                                                                                                                                                                                                                                                                                                                                                                                                                                                                                                                                                                                                                                                                                                                                                                                                                                                                                                                                                                                                                                                                                                                                                                                                                                                                                                                                                                                                                                                                                                                                         | 0.0093                                                                                                                                                                                                                                                                      |
|                                                    | 2.5917     | -0.0690                                                                                                                                                                                                                                                                                                                                                                                                                                                                                                                                                                                                                                                                                                                                                                                                                                                                                                                                                                                                                                                                                                                                                                                                                                                                                                                                                                                                                                                                                                                                                                                                                                                                                                                                                                                                                                                                                                                                                                                                                                                                                                                                                                                                                                                                                         | 0.0105                                                                                                                                                                                                                                                                      |
|                                                    | 2.5800     | -0.0686                                                                                                                                                                                                                                                                                                                                                                                                                                                                                                                                                                                                                                                                                                                                                                                                                                                                                                                                                                                                                                                                                                                                                                                                                                                                                                                                                                                                                                                                                                                                                                                                                                                                                                                                                                                                                                                                                                                                                                                                                                                                                                                                                                                                                                                                                         | 0.0120                                                                                                                                                                                                                                                                      |
|                                                    | 2.5706     | -0.0677                                                                                                                                                                                                                                                                                                                                                                                                                                                                                                                                                                                                                                                                                                                                                                                                                                                                                                                                                                                                                                                                                                                                                                                                                                                                                                                                                                                                                                                                                                                                                                                                                                                                                                                                                                                                                                                                                                                                                                                                                                                                                                                                                                                                                                                                                         | 0.0133                                                                                                                                                                                                                                                                      |
|                                                    | 2.5611     | -0.0665                                                                                                                                                                                                                                                                                                                                                                                                                                                                                                                                                                                                                                                                                                                                                                                                                                                                                                                                                                                                                                                                                                                                                                                                                                                                                                                                                                                                                                                                                                                                                                                                                                                                                                                                                                                                                                                                                                                                                                                                                                                                                                                                                                                                                                                                                         | 0.0141                                                                                                                                                                                                                                                                      |
| Sprague HeatCurve October 2023-April 2024 \$2.6519 |            |                                                                                                                                                                                                                                                                                                                                                                                                                                                                                                                                                                                                                                                                                                                                                                                                                                                                                                                                                                                                                                                                                                                                                                                                                                                                                                                                                                                                                                                                                                                                                                                                                                                                                                                                                                                                                                                                                                                                                                                                                                                                                                                                                                                                                                                                                                 |                                                                                                                                                                                                                                                                             |
| Close                                              |            |                                                                                                                                                                                                                                                                                                                                                                                                                                                                                                                                                                                                                                                                                                                                                                                                                                                                                                                                                                                                                                                                                                                                                                                                                                                                                                                                                                                                                                                                                                                                                                                                                                                                                                                                                                                                                                                                                                                                                                                                                                                                                                                                                                                                                                                                                                 | Change                                                                                                                                                                                                                                                                      |
| May Brent-                                         | \$77.720   | )                                                                                                                                                                                                                                                                                                                                                                                                                                                                                                                                                                                                                                                                                                                                                                                                                                                                                                                                                                                                                                                                                                                                                                                                                                                                                                                                                                                                                                                                                                                                                                                                                                                                                                                                                                                                                                                                                                                                                                                                                                                                                                                                                                                                                                                                                               | -\$2.8400                                                                                                                                                                                                                                                                   |
| WTI Spread                                         | \$83.2900  | )                                                                                                                                                                                                                                                                                                                                                                                                                                                                                                                                                                                                                                                                                                                                                                                                                                                                                                                                                                                                                                                                                                                                                                                                                                                                                                                                                                                                                                                                                                                                                                                                                                                                                                                                                                                                                                                                                                                                                                                                                                                                                                                                                                                                                                                                                               | -\$2.8900                                                                                                                                                                                                                                                                   |
| \$5.57                                             |            |                                                                                                                                                                                                                                                                                                                                                                                                                                                                                                                                                                                                                                                                                                                                                                                                                                                                                                                                                                                                                                                                                                                                                                                                                                                                                                                                                                                                                                                                                                                                                                                                                                                                                                                                                                                                                                                                                                                                                                                                                                                                                                                                                                                                                                                                                                 | \$0.1150                                                                                                                                                                                                                                                                    |
|                                                    | \$2.700    | 7                                                                                                                                                                                                                                                                                                                                                                                                                                                                                                                                                                                                                                                                                                                                                                                                                                                                                                                                                                                                                                                                                                                                                                                                                                                                                                                                                                                                                                                                                                                                                                                                                                                                                                                                                                                                                                                                                                                                                                                                                                                                                                                                                                                                                                                                                               | -\$0.0958                                                                                                                                                                                                                                                                   |
|                                                    | May Brent- | Close<br>2.7975<br>2.7518<br>2.7105<br>2.6924<br>2.6850<br>2.6836<br>2.6813<br>2.6757<br>2.6658<br>2.6581<br>2.6581<br>2.6581<br>2.6469<br>2.6292<br>2.6052<br>2.5917<br>2.5800<br>2.5917<br>2.5800<br>2.5706<br>2.5716<br>2.652<br>2.5917<br>2.5800<br>2.5706<br>2.5717<br>2.5800<br>2.5716<br>2.6757<br>2.6581<br>2.6292<br>2.6052<br>2.5917<br>2.5800<br>2.5716<br>2.6581<br>2.6757<br>2.6581<br>2.6581<br>2.6581<br>2.6581<br>2.6581<br>2.6581<br>2.6581<br>2.6581<br>2.6581<br>2.6581<br>2.6581<br>2.6581<br>2.6581<br>2.6581<br>2.6581<br>2.6581<br>2.6581<br>2.6581<br>2.6581<br>2.6581<br>2.6581<br>2.6581<br>2.6581<br>2.6581<br>2.6581<br>2.6581<br>2.6581<br>2.6581<br>2.6581<br>2.6581<br>2.6581<br>2.6582<br>2.5917<br>2.5800<br>2.5706<br>2.5611<br><b>Inve October 2023-April 202</b><br><b>State Constant State Constate</b> | Close Change   2.7975 -0.0891   2.7518 -0.0872   2.7105 -0.0831   2.6924 -0.0806   2.6850 -0.0786   2.6836 -0.0766   2.6813 -0.0750   2.6757 -0.0738   2.6658 -0.0721   2.6469 -0.0715   2.6292 -0.0709   2.6052 -0.0690   2.5917 -0.0686   2.5706 -0.0677   2.5611 -0.0665 |